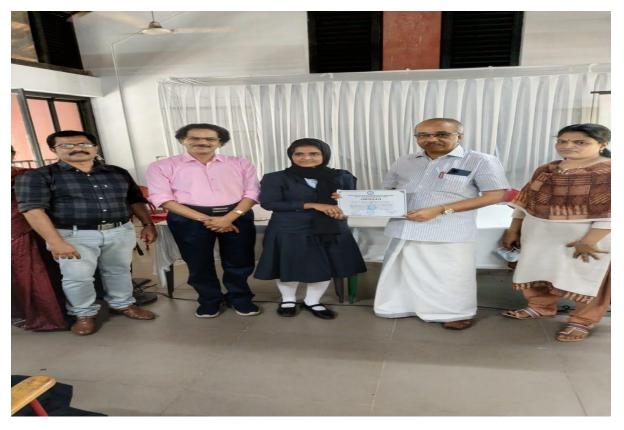

# Guidance to school students on scientific project report preparation

- i. The students of Karaparamba Govt. High School, Kozhikode with the guidance of Dr. Madhavan Komath, Member, WEDO presented and submitted their report on the topic- 'Monitoring of Water Quality Parameters' during October 2022
- ii. The students of Medical College Campus High School, Kozhikode, who were guided by WEDO, presented and submitted their report on 'Soil Health Management for Improving Agricultural Production' in February 2023. This project was carried out under the guidance of Dr. K. Madhava Chandran, President, WEDO

iii. Nadakav Girls High School, Kozhikode students, who were guided by WEDO presented and submitted their report in February 2023 on 'Monitoring of Water Quality Parameters' carried out with the guidance of Dr. Madhavan Komath, Member, WEDO

iv. Providence Girls High School, Kozhikode students who were guided by WEDO presented and submitted their report in March 2023 on 'Monitoring of Water Quality Parameters' carried out with the guidance of Dr. Madhavan Komath, Member, WEDO.