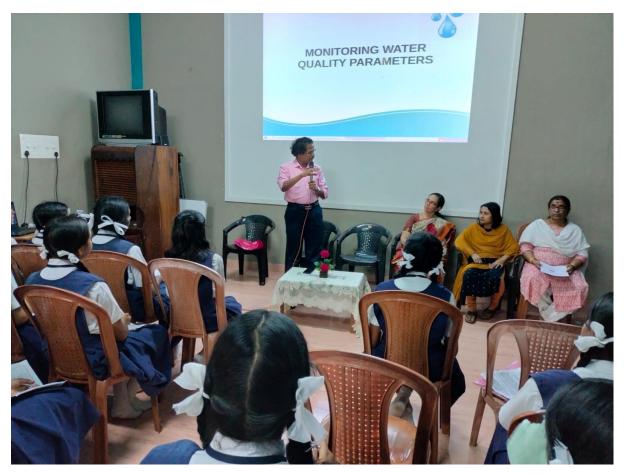

Dr Madhavan Komath, Member, WEDO and guide of the project orienting the staff and students of Providence Girls High School, Kozhikode on scientific project report preparation on 'Monitoring Water Quality Parameters'

Students / Staff of Providence Girls High School, Kozhikode and WEDO experts involved in the scientific project report preparation on 'Monitoring Water Quality Parameters'

Dr. K. Madhava Chandran, President, WEDO and guide of the project orienting the staff and students of Medical College Campus High School, Kozhikode on scientific project report preparation on 'Soil Health Management for Improving Agricultural Production'