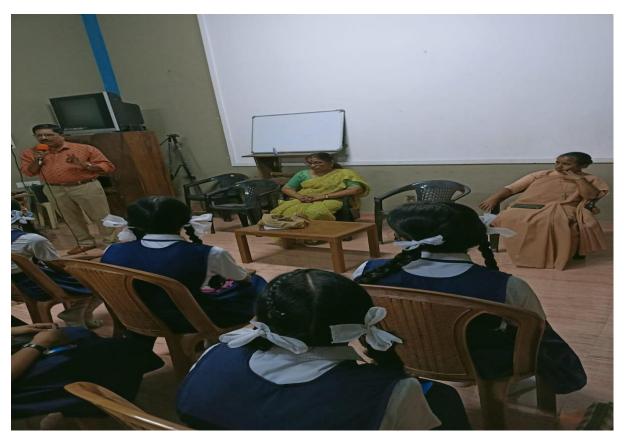

# Guidance to school students on scientific project report preparation

- i. The students of Karaparamba Govt. High School, Kozhikode with the guidance of Dr. Madhavan Komath, Member, WEDO presented and submitted their report on the topic- 'Monitoring of Water Quality Parameters' during October 2022
- ii. The students of Medical College Campus High School, Kozhikode, who were guided by WEDO, presented and submitted their report on 'Soil Health Management for Improving Agricultural Production' in February 2023. This project was carried out under the guidance of Dr. K. Madhava Chandran, President, WEDO

iii. Nadakav Girls High School, Kozhikode students, who were guided by WEDO presented and submitted their report in February 2023 on 'Monitoring of Water Quality Parameters' carried out with the guidance of Dr. Madhavan Komath, Member, WEDO