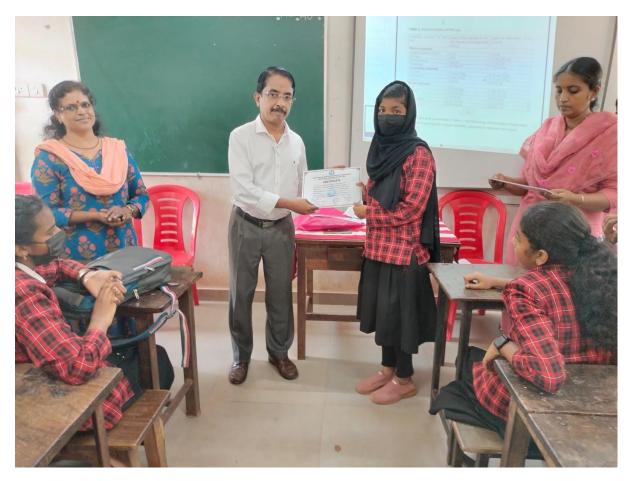

Project completion certificates were provided by WEDO to the schools/students

Certificate distribution by Sri Pradeep Kumar, Former MLA, Kozhikode to a student of Karaparamba Govt. High School, Kozhikode involved in the scientific project report preparation on 'Monitoring Water Quality Parameters'

Sri. P. Jayakumar, Secretary, WEDO presenting the certificate of scientific project report preparation on 'Soil Health Management for Improving Agricultural Production' to a student of Medical College Campus High School, Kozhikode involved in the project